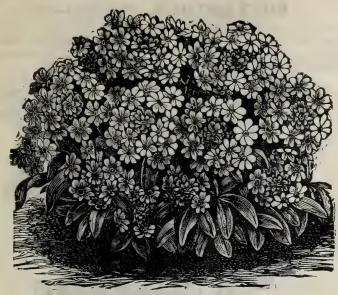

8 inches; extremely fragrant .......\$0.50 \$0.15

1354 Hoehl's Giant Flowering. Seed saved from the finest specimens grown under glass; very large .15 height of 12 to 15 inches; deliciously fragrant; oz. 6oc. .IO 1341 Allen's Defiance (Special). Indoor-grown seed, extra choice, in original packets ...... 1.00 .IO flowers .IO .IO 1363 Sutton's Giant. Reddish buff, original pkts...
1365 Sweet Scented. The popular garden sort; oz. .25 .05 1367 Imported Collection, 10 Varieties .......... .50 MONARDA (Bee Balm or Bergamot) 1382 Didyma. Tall plants crowned with whorls of salvia-like, deep scarlet flowers; very showy and attractive; perennial; 4 feet; July-August .15 IMPORTED COLLECTIONS PERENNIAL FLOWER SEEDS

Collection containing 12 Distinct Sorts .....\$0.40



Lupinus, Polyphyllus Roseus



Myosotis (Forget-Me-Not)

### **MYOSOTIS**

| Neat and beautiful little plants with star-shaped flower | s, suc- |
|----------------------------------------------------------|---------|
| ceeding best in a moist semi-shaded situation. Large Pk  | t. Pkt. |
| 1391 Alpestris Victoria. Of bushy habit; bearing         |         |
| large bright blue flowers; very fine; 6 inches.\$0.30    | \$0.10  |
| 1395 Eliza Fanrobert. Large flowering, bright blue .20   |         |
| 1399 Grandiflora Alba. Large white flowers; 6 in25       | .IO     |
| 1400 Grandiflora Rosea. Large pink flowers; 6 in         | .IO     |
| 1401 Palustris. The true Forget-Me-Not; bright           |         |
| blue flowers; 6 in                                       | .IO     |
| 1405 Royal Blue. Upright grower; blue; 1 f